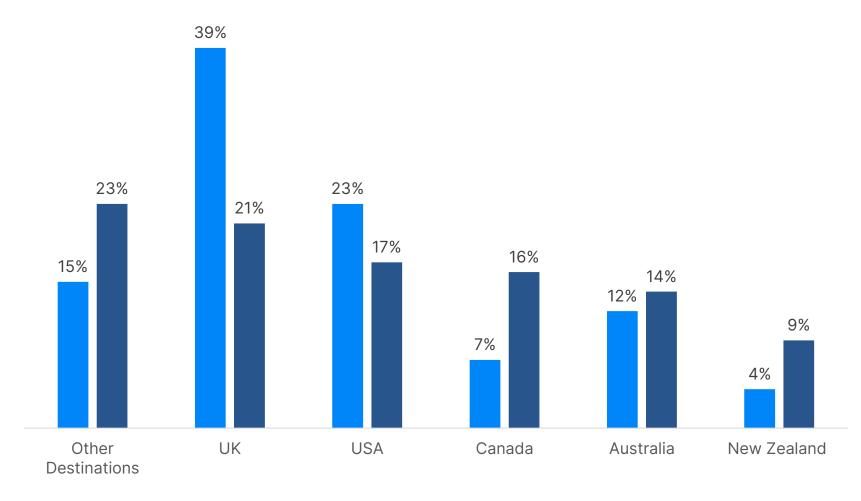

# International Education & WA's Energy Transition



**WACCC Business Forum and Expo** 

6<sup>th</sup> December 2024







# What we'll discuss today

- 1 The Power of IDP's Data
- 2 Global Demand Trends
- 3 Demand for Science & Engineering
- 4 A Supply Challenge?
- 5 Key Takeaways





#### **About IDP**





Digital Campus - Chennai

- Over 1 million app downloads annually
- Over 100 million visits a year across 30 websites



**Teaching** 

- 9 campuses
- 2 countries

#### **Evolution of our research**

100,000+ students surveyed over 12 surveys





# Student respondent profile

6,000+ respondents from across the globe





## China

#### First choice preferences





■ EF5 ■ EF6

## India

#### First choice preferences





/

## China

#### If not Australia or New Zealand, then where?





8

## India

#### If not Australia or New Zealand, then where?





# Emerging Futures 6

Voice of the International Student

October 2024





Global Demand Trends



#### **Search Demand Trends**

Global

#### Destination share US, UK, Canada, Australia

Nov 2023 – Nov 2024





#### **Search Demand Trends**

#### Australia

Top source markets for Australia

Nov 2023 - Nov 2024



#### **Demand by Destination City**

Nov 2023 – Nov 2024





# **Subject Area Demand – The Big Four**

#### Top 5 Subject Areas











# Course availability





#### Where can the demand land?

Course availability in Higher Education

**Australia Environmental** Science 192