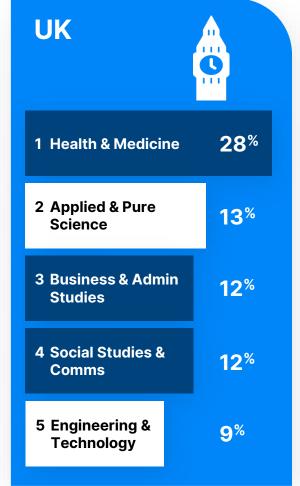

ts surveyed over 12 surveys





# Student respondent profile

6,000+ respondents from across the globe





## China

#### First choice preferences





■ EF5 ■ EF6

## India

#### First choice preferences





/

## China

#### If not Australia or New Zealand, then where?





8

## India

#### If not Australia or New Zealand, then where?





# Emerging Futures 6

Voice of the International Student

October 2024





Global Demand Trends



#### **Search Demand Trends**

Global

#### Destination share US, UK, Canada, Australia

Nov 2023 – Nov 2024





#### **Search Demand Trends**

#### Australia

Top source markets for Australia

Nov 2023 - Nov 2024



#### **Demand by Destination City**

Nov 2023 – Nov 2024





# **Subject Area Demand – The Big Four**

#### Top 5 Subject Areas











# Course availability





#### Where can the demand land?

Course availability in Higher Education

**Australia Environmental** Science 192









#### Where can the demand land?

Course availability in Higher Education











Key takeaways





# **Key Takeaways**

... and where to from here??





# Thank you

For any further questions or enquiries, please contact us here