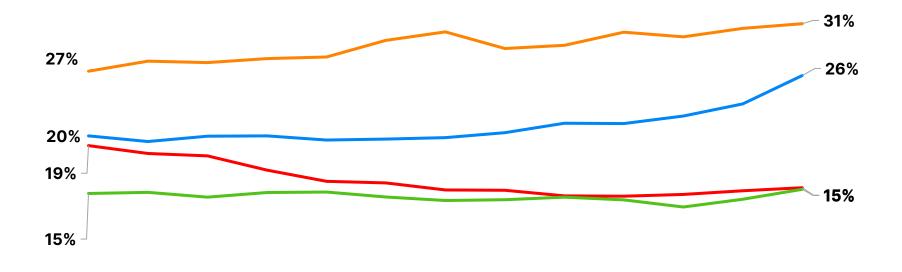

#### **Search Demand Trends**

Global

#### Destination share US, UK, Canada, Australia

Nov 2023 – Nov 2024

#### **Search Demand Trends**