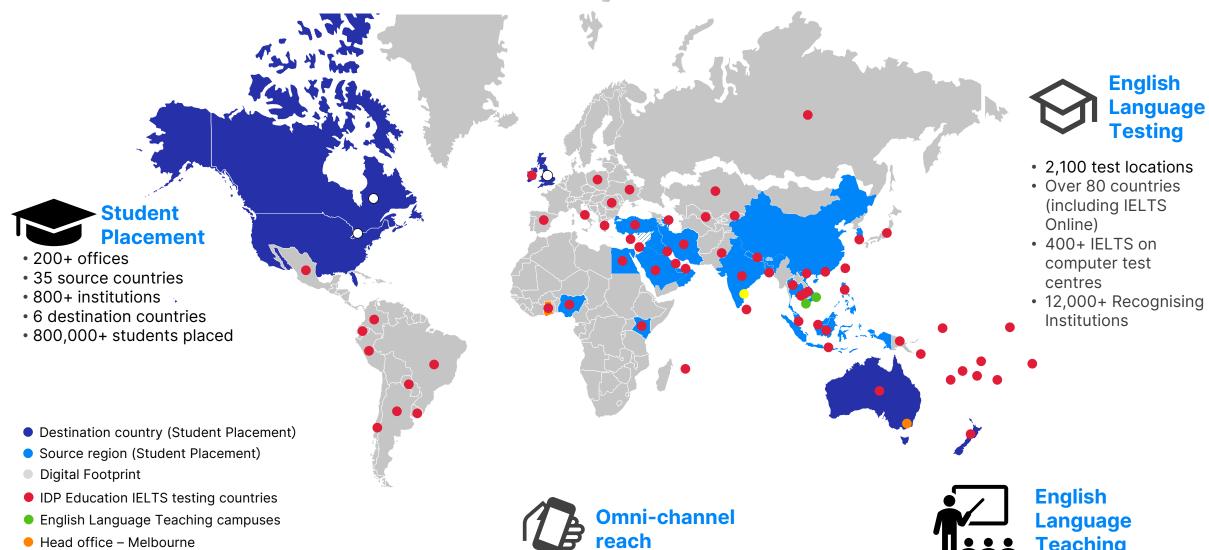

#### **About IDP**

Digital Campus - Chennai

- Over 1 million app downloads annually
- Over 100 million visits a year across 30 websites

**Teaching** 

- 9 campuses
- 2 countries