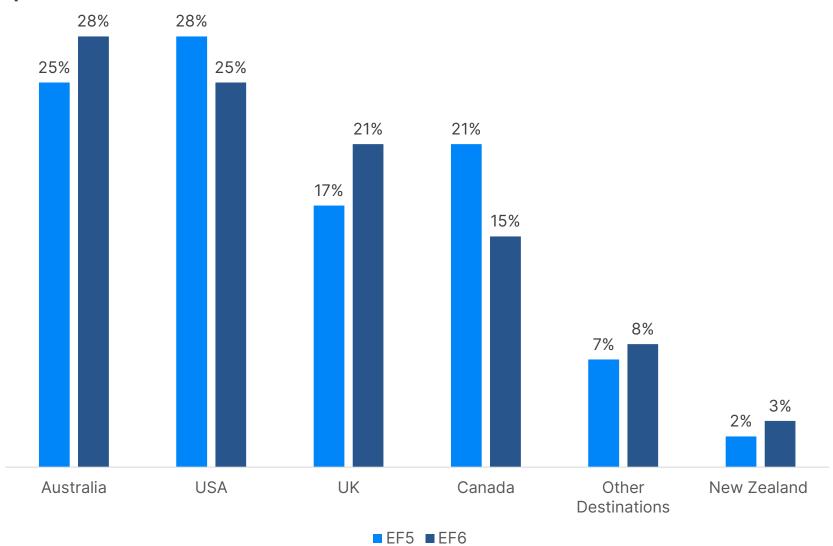

# International Education & WA's Energy Transition



**WACCC Business Forum and Expo** 

6<sup>th</sup> December 2024







# What we'll discuss today

- 1 The Power of IDP's Data
- 2 Global Demand Trends
- 3 Demand for Science & Engineering
- 4 A Supply Challenge?
- 5 Key Takeaways





#### **About IDP**





Digital Campus - Chennai

- Over 1 million app downloads annually
- Over 100 million visits a year across 30 websites



**Teaching** 

- 9 campuses
- 2 countries

#### **Evolution of our research**

100,000+ students surveyed over 12 surveys





# Student respondent profile

6,000+ respondents from across the globe





## China

#### First choice preferences





■ EF5 ■ EF6

## India

#### First choice preferences





/

## China

#### If not Australia or New Zealand, then where?





8

## India

#### If not Australia or New Zealand, then where?





# Emerging Futures 6

Voice of the International Student

October 2024





Global Demand Trends



#### **Search Demand Trends**

Global

#### Destination share US, UK, Canada, Australia

Nov 2023 – Nov 2024





#### **Search Demand Trends**

#### Australia

Top source markets for Australia

Nov 2023 - Nov 2024



#### **Demand by Destination City**

Nov 2023 – Nov 2024





# **Subject Area Demand – The Big Four**

#### Top 5 Subject Areas











# Course availability





#### Where can the demand land?

Course availability in Higher Education

**Australia Environmental** Science 192









#### Where can the demand land?

Course availability