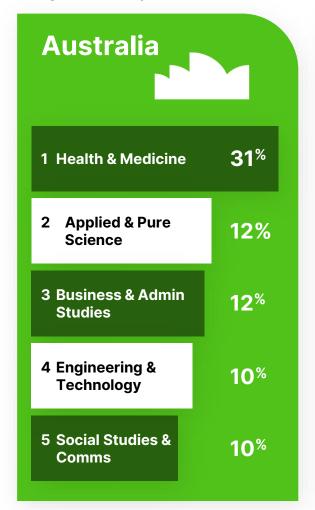

# **Subject Area Demand – The Big Four**

#### Top 5 Subject Areas

#### Where can the demand land?

Course availability in Higher Education

**Australia Environmental** Science 192