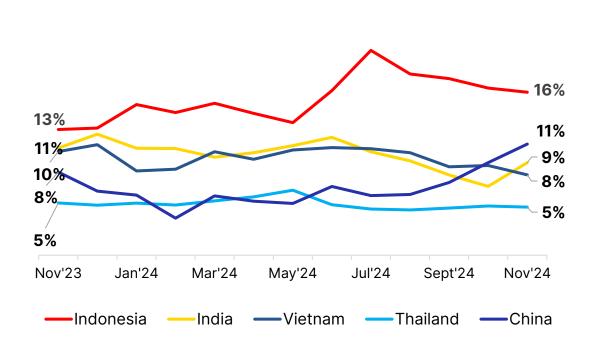

#### Destination share US, UK, Canada, Australia

Nov 2023 – Nov 2024

#### **Search Demand Trends**