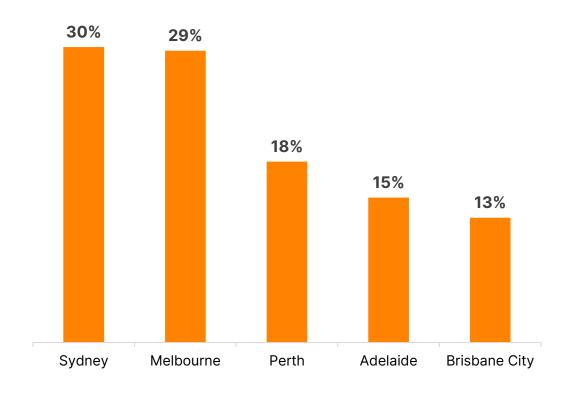

campuses
- 2 countries

#### **Evolution of our research**

100,000+ students surveyed over 12 surveys





# Student respondent profile

6,000+ respondents from across the globe





## China

#### First choice preferences





■ EF5 ■ EF6

## India

#### First choice preferences





/

## China

#### If not Australia or New Zealand, then where?





8

## India

#### If not Australia or New Zealand, then where?





# Emerging Futures 6

Voice of the International Student

October 2024





Global Demand Trends



#### **Search Demand Trends**

Global

#### Destination share US, UK, Canada, Australia

Nov 2023 – Nov 2024





#### **Search Demand Trends**

#### Australia

Top source markets for Australia

Nov 2023 - Nov 2024



#### **Demand by Destination City**

Nov 2023 – Nov 2024





# **Subject Area Demand – The Big Four**

#### Top 5 Subject Areas











# Course availability





#### Where can the demand land?

Course availability in Higher Education

**Australia Environmental** Science 192









#### Where can the demand land?

Course availability in Higher Education











Key takeaways





# **Key Takeaways**

... and where to from here??





# Thank you

For any further questions or enquiries, please contact us here