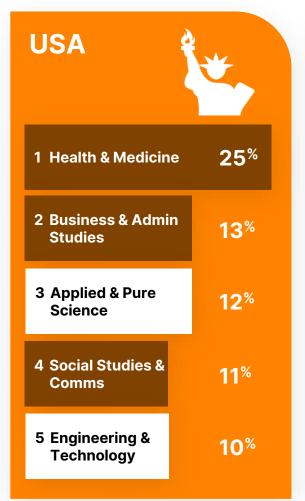

# **Subject Area Demand – The Big Four**

#### Top 5 Subject Areas

#### Where can the demand land?

Course availability in Higher Education

**Australia Environmental** Science 192