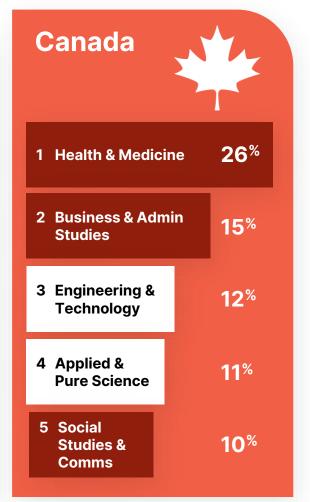

surveyed over 12 surveys





# Student respondent profile

6,000+ respondents from across the globe





## China

#### First choice preferences





■ EF5 ■ EF6

## India

#### First choice preferences





/

## China

#### If not Australia or New Zealand, then where?





8

## India

#### If not Australia or New Zealand, then where?





# Emerging Futures 6

Voice of the International Student

October 2024





Global Demand Trends



#### **Search Demand Trends**

Global

#### Destination share US, UK, Canada, Australia

Nov 2023 – Nov 2024





#### **Search Demand Trends**

#### Australia

Top source markets for Australia

Nov 2023 - Nov 2024



#### **Demand by Destination City**

Nov 2023 – Nov 2024





# **Subject Area Demand – The Big Four**

#### Top 5 Subject Areas











# Course availability





#### Where can the demand land?

Course availability in Higher Education

**Australia Environmental** Science 192









#### Where can the demand land?

Course availability in Higher Education











Key takeaways





# **Key Takeaways**

... and where to from here??





# Thank you

For any further questions or enquiries, please contact us here