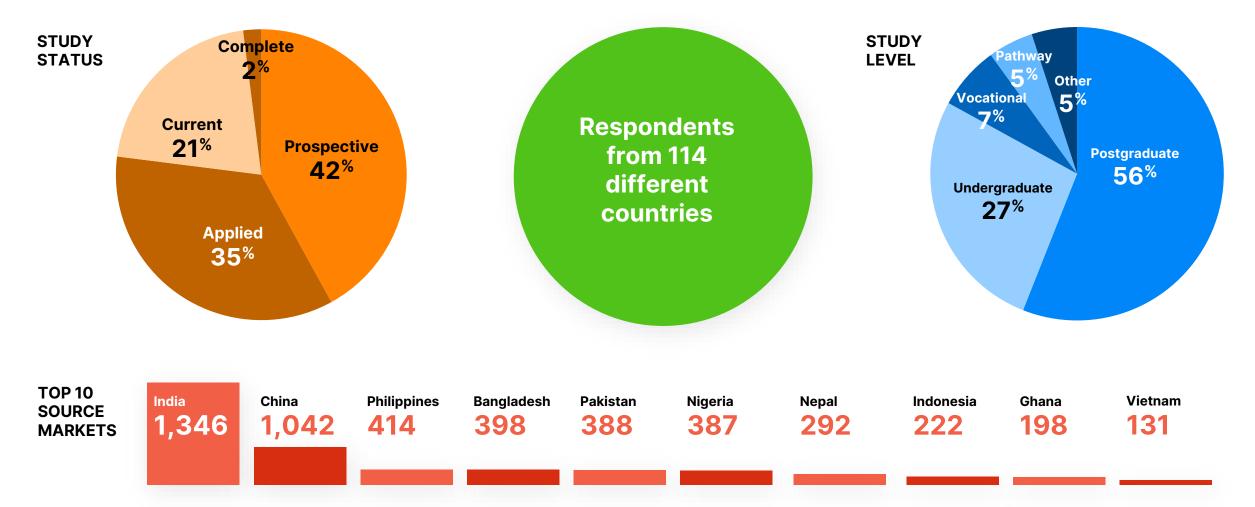

# International Education & WA's Energy Transition



**WACCC Business Forum and Expo** 

6<sup>th</sup> December 2024







# What we'll discuss today

- 1 The Power of IDP's Data
- 2 Global Demand Trends
- 3 Demand for Science & Engineering
- 4 A Supply Challenge?
- 5 Key Takeaways





#### **About IDP**





Digital Campus - Chennai

- Over 1 million app downloads annually
- Over 100 million visits a year across 30 websites



**Teaching** 

- 9 campuses
- 2 countries

#### **Evolution of our research**

100,000+ students surveyed over 12 surveys





# Student respondent profile

6,000+ respondents from across the globe





## China

#### First choice preferences





■ EF5 ■ EF6

## India

#### First choice preferences





/

## China

#### If not Australia or New Zealand, then where?





8

## India

#### If not Australia or New Zealand, then where?





# Emerging Futures 6

Voice of the International Student

October 2024





Global Demand Trends



#### **Search Demand Trends**

Global

#### Destination share US, UK, Canada, Australia

Nov 2023 – Nov 2024





#### **Search Demand Trends**

#### Australia

Top source markets for Australia

Nov 2023 - Nov 2024



#### **Demand by Destination City**

Nov 2023 – Nov 2024





# **Subject Area Demand – The Big Four**

#### Top 5 Subject Areas











# Course availability





#### Where can the demand land?

Course availability in Higher Education